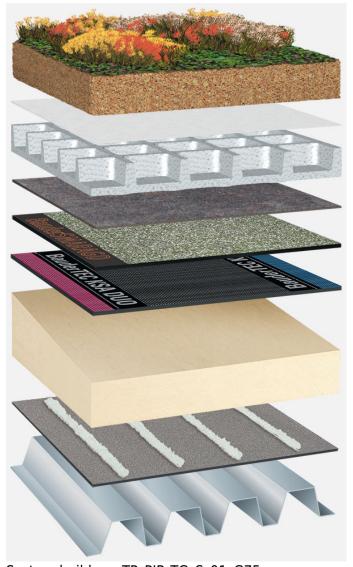

Extensive roof planting, bitumen waterproofing with root resistance, BauderPIR tapered insulation, trapezoidal sheet metal substrate

Roof planting:

Bauder Extensive (75 kg/m<sup>2</sup>)

Capping sheet (torched-on):

**BauderSMARAGD** 

First layer (cold self-adhesive):

**BauderTEC KSA DUO 35** 

Linear drainage (optional, not shown):

BauderPIR T LES

Insulation material (bonded):

**BauderPIR T (Tapered)** 

Insulation material adhesive:

**Bauder foam adhesive** 

Vapour barrier (cold self-adhesive):

**BauderTEC KSD Mica** 

System build-up: TP\_PIR-TG\_S\_01\_G75

The flat roof structure shown is a recommendation based on the selected parameters. Object-specific features and legal regulations must be clarified and adhered to in advance. This recommendation does not replace a consultation with a Bauder specialist consultant or Bauder Application Technology.