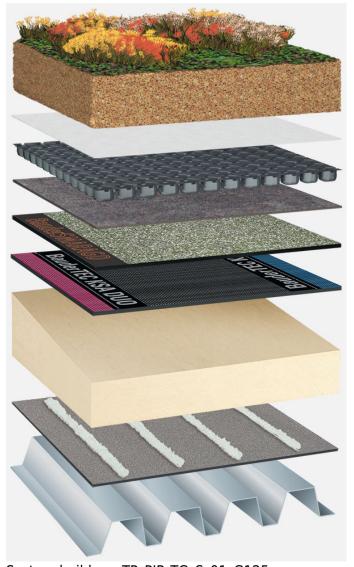

Extensive roof planting, bitumen waterproofing with root resistance, BauderPIR tapered insulation, trapezoidal sheet metal substrate

Roof planting:

Bauder Extensive (125 kg/m<sup>2</sup>)

Capping sheet (torched-on):

**BauderSMARAGD** 

First layer (cold self-adhesive):

**BauderTEC KSA DUO 35** 

Linear drainage (optional, not shown):

BauderPIR T LES

Insulation material (bonded):

**BauderPIR T (Tapered)** 

Insulation material adhesive:

**Bauder foam adhesive** 

Vapour barrier (cold self-adhesive):

**BauderTEC KSD Mica** 

System build-up: TP PIR-TG S 01 G125

The flat roof structure shown is a recommendation based on the selected parameters. Object-specific features and legal regulations must be clarified and adhered to in advance. This recommendation does not replace a consultation with a Bauder specialist consultant or Bauder Application Technology.