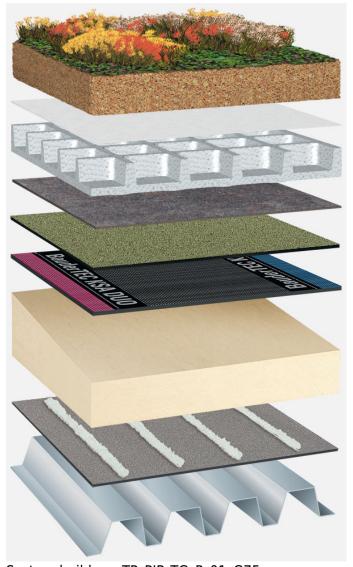

Extensive roof planting, bitumen waterproofing with root resistance, BauderPIR tapered insulation, trapezoidal sheet metal substrate

Roof planting:

Bauder Extensive (75 kg/m<sup>2</sup>)

Capping sheet (torched-on):

**BauderPLANT E** 

First layer (cold self-adhesive):

**BauderTEC KSA DUO 35** 

Linear drainage (optional, not shown):

**BauderPIR T LES** 

Insulation material (bonded):

**BauderPIR T (Tapered)** 

Insulation material adhesive:

**Bauder foam adhesive** 

Vapour barrier (cold self-adhesive):

**BauderTEC KSD Mica** 

System build-up: TP\_PIR-TG\_P\_01\_G75

The flat roof structure shown is a recommendation based on the selected parameters. Object-specific features and legal regulations must be clarified and adhered to in advance. This recommendation does not replace a consultation with a Bauder specialist consultant or Bauder Application Technology.