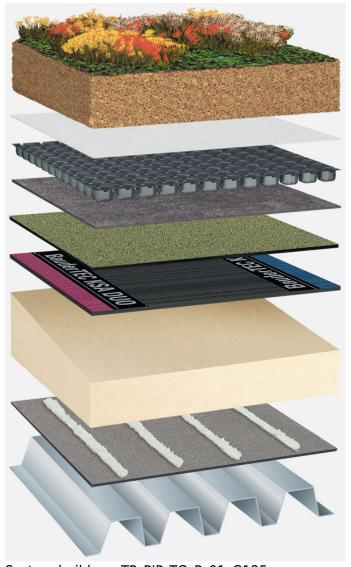

Extensive roof planting, bitumen waterproofing with root resistance, BauderPIR tapered insulation, trapezoidal sheet metal substrate

Roof planting:

Bauder Extensive (125 kg/m<sup>2</sup>)

Capping sheet (torched-on):

**BauderPLANT E** 

First layer (cold self-adhesive):

**BauderTEC KSA DUO 35** 

Linear drainage (optional, not shown):

**BauderPIR T LES** 

Insulation material (bonded):

**BauderPIR T (Tapered)** 

Insulation material adhesive:

**Bauder foam adhesive** 

Vapour barrier (cold self-adhesive):

**BauderTEC KSD Mica** 

System build-up: TP\_PIR-TG\_P\_01\_G125

The flat roof structure shown is a recommendation based on the selected parameters. Object-specific features and legal regulations must be clarified and adhered to in advance. This recommendation does not replace a consultation with a Bauder specialist consultant or Bauder Application Technology.