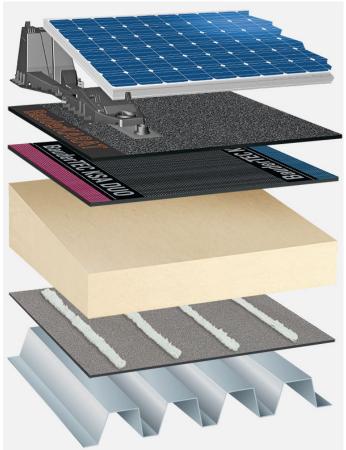

Photovoltaic system, bitumen waterproofing, BauderPIR tapered insulation, trapezoidal sheet metal substrate

Photovoltaics: BauderSOLAR UK FD

Capping sheet (torched-on): BauderKARAT

First layer (cold self-adhesive): BauderTEC KSA DUO 35

Linear drainage (optional, not shown): **BauderPIR T LES** 

Insulation material (bonded): BauderPIR T (Tapered)

Insulation material adhesive:

Bauder foam adhesive

Vapour barrier (cold self-adhesive): BauderTEC KSD Mica

System build-up: TP\_PIR-TG\_K\_01\_PVFD

The flat roof structure shown is a recommendation based on the selected parameters. Object-specific features and legal regulations must be clarified and adhered to in advance. This recommendation does not replace a consultation with a Bauder specialist consultant or Bauder Application Technology.