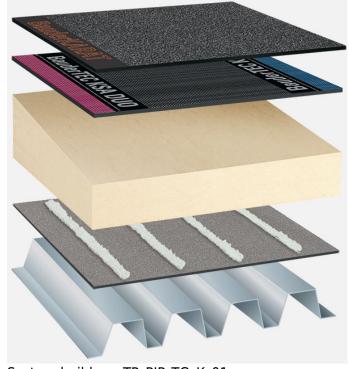

# Bitumen waterproofing, BauderPIR tapered insulation, trapezoidal sheet metal substrate

Capping sheet (torched-on):

## **BauderKARAT**

First layer (cold self-adhesive):

# **BauderTEC KSA DUO 35**

Linear drainage (optional, not shown):

#### **BauderPIR T LES**

Insulation material (bonded):

# **BauderPIR T (Tapered)**

Insulation material adhesive:

## **Bauder foam adhesive**

Vapour barrier (cold self-adhesive):

# **BauderTEC KSD Mica**

System build-up: TP PIR-TG K 01

The flat roof structure shown is a recommendation based on the selected parameters. Object-specific features and legal regulations must be clarified and adhered to in advance. This recommendation does not replace a consultation with a Bauder specialist consultant or Bauder Application Technology.