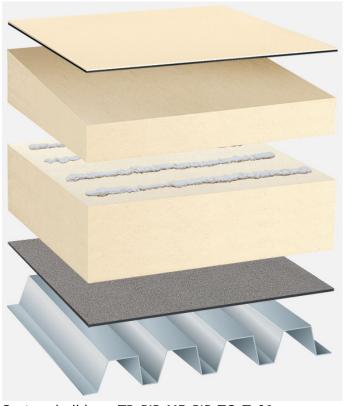

# Synthetic waterproofing, BauderPIR tapered insulation, trapezoidal sheet metal substrate

Capping sheet (mechanically secured):

## BauderTHERMOPLAN T 15/18/20

Linear drainage (optional, not shown):

#### **BauderPIR T LES**

Insulation material (bonded):

# **BauderPIR T (Tapered)**

Insulation material adhesive:

### **Bauder foam adhesive**

Insulation material (mechanically secured):

#### **BauderPIR M**

Vapour barrier (cold self-adhesive):

## **BauderTEC KSD Mica**

System build-up: TP PIR-MF PIR-TG T 01

The flat roof structure shown is a recommendation based on the selected parameters. Object-specific features and legal regulations must be clarified and adhered to in advance. This recommendation does not replace a consultation with a Bauder specialist consultant or Bauder Application Technology.