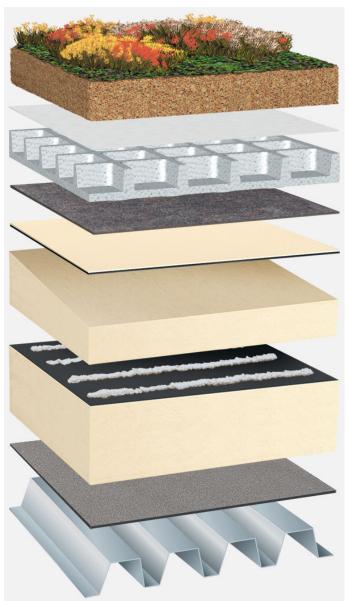

Extensive roof planting, synthetic waterproofing, BauderPIR tapered insulation, trapezoidal sheet metal substrate

Roof planting:

Bauder Extensive (75 kg/m<sup>2</sup>)

Capping sheet (mechanically secured): BauderTHERMOPLAN T 15/18/20

Linear drainage (optional, not shown): **BauderPIR T LES** 

Insulation material (bonded):

BauderPIR T (Tapered)

Insulation material adhesive:

**Bauder foam adhesive** 

Insulation material (mechanically secured): **BauderPIR FA** 

Vapour barrier (cold self-adhesive): BauderTEC KSD Mica

System build-up: TP\_PIR-FA\_PIR-TG\_T\_01\_G75

The flat roof structure shown is a recommendation based on the selected parameters. Object-specific features and legal regulations must be clarified and adhered to in advance. This recommendation does not replace a consultation with a Bauder specialist consultant or Bauder **CPPiated With** 인원 Bauder Flat Roof Navigator (www.roof-navigator.eu)