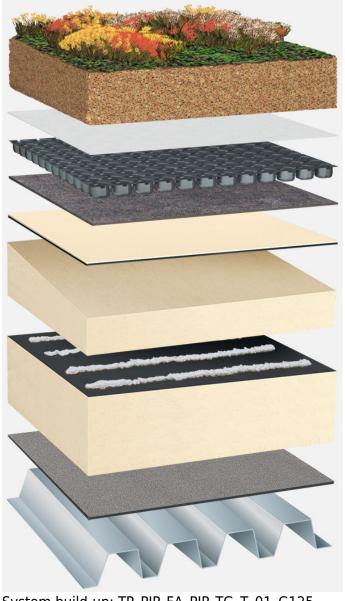

Extensive roof planting, synthetic waterproofing, BauderPIR tapered insulation, trapezoidal sheet metal substrate

Roof planting:

# Bauder Extensive (125 kg/m<sup>2</sup>)

Capping sheet (mechanically secured):

### BauderTHERMOPLAN T 15/18/20

Linear drainage (optional, not shown):

#### **BauderPIR T LES**

Insulation material (bonded):

## **BauderPIR T (Tapered)**

Insulation material adhesive:

#### **Bauder foam adhesive**

Insulation material (mechanically secured):

## BauderPIR FA

Vapour barrier (cold self-adhesive):

#### **BauderTEC KSD Mica**

System build-up: TP PIR-FA PIR-TG T 01 G125

The flat roof structure shown is a recommendation based on the selected parameters. Object-specific features and legal regulations must be clarified and adhered to in advance. This recommendation does not replace a consultation with a Bauder specialist consultant or Bauder **োটাৰোক্ত** Bauder Flat Roof Navigator (www.roof-navigator.eu)