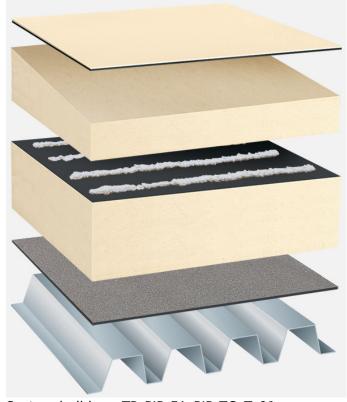

# Synthetic waterproofing, BauderPIR tapered insulation, trapezoidal sheet metal substrate

Capping sheet (mechanically secured):

## BauderTHERMOPLAN T 15/18/20

Linear drainage (optional, not shown):

### **BauderPIR T LES**

Insulation material (bonded):

## **BauderPIR T (Tapered)**

Insulation material adhesive:

## **Bauder foam adhesive**

Insulation material (mechanically secured):

#### BauderPIR FA

Vapour barrier (cold self-adhesive):

### **BauderTEC KSD Mica**

System build-up: TP\_PIR-FA\_PIR-TG\_T\_01

The flat roof structure shown is a recommendation based on the selected parameters. Object-specific features and legal regulations must be clarified and adhered to in advance. This recommendation does not replace a consultation with a Bauder specialist consultant or Bauder Application Technology.