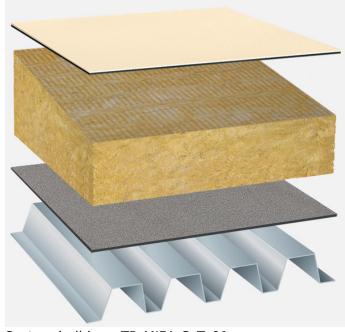

# Synthetic waterproofing, mineral fibre tapered insulation, trapezoidal sheet metal substrate

Capping sheet (mechanically secured):

### BauderTHERMOPLAN T 15/18/20

Linear drainage (optional, not shown):

#### **LES** mineral fibre

Insulation material (mechanically secured):

## Mineral fibre insulation (slope)

Vapour barrier (cold self-adhesive):

#### **BauderTEC KSD Mica**

System build-up: TP MIFA-G T 01

The flat roof structure shown is a recommendation based on the selected parameters. Object-specific features and legal regulations must be clarified and adhered to in advance. This recommendation does not replace a consultation with a Bauder specialist consultant or Bauder Application Technology.