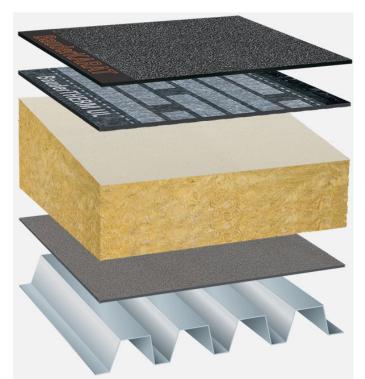

Bitumen waterproofing, mineral fibre tapered insulation, trapezoidal sheet metal substrate

Capping sheet (torched-on): BauderKARAT

First layer (torched-on): BauderTHERM UL 50

Linear drainage (optional, not shown): LES mineral fibre

Insulation material (bonded): Mineral fibre insulation (slope), laminated

Vapour barrier (torched-on): BauderFLEX DNA

System build-up: TP\_MIFA-G\_K\_01

The flat roof structure shown is a recommendation based on the selected parameters. Object-specific features and legal regulations must be clarified and adhered to in advance. This recommendation does not replace a consultation with a Bauder specialist consultant or Bauder Application Technology.