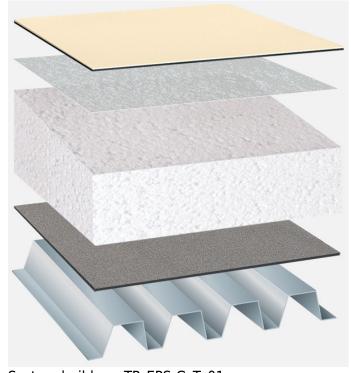

# Synthetic waterproofing, EPS tapered insulation, trapezoidal sheet metal substrate

Capping sheet (mechanically secured):

### BauderTHERMOPLAN T 15/18/20

Separating/fire protection layer:

# **Bauder GV 120 glass mat**

Linear drainage (optional, not shown):

#### **EPS LES**

Insulation material (mechanically secured):

## EPS (slope)

Vapour barrier (cold self-adhesive):

#### **BauderTEC KSD Mica**

System build-up: TP\_EPS-G\_T\_01

The flat roof structure shown is a recommendation based on the selected parameters. Object-specific features and legal regulations must be clarified and adhered to in advance. This recommendation does not replace a consultation with a Bauder specialist consultant or Bauder Application Technology.