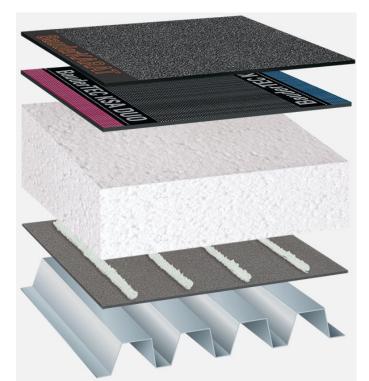

## Bitumen waterproofing, EPS tapered insulation, trapezoidal sheet metal substrate

Capping sheet (torched-on): BauderKARAT

First layer (cold self-adhesive): BauderTEC KSA DUO 35

Linear drainage (optional, not shown): **EPS LES** 

Insulation material (bonded):

EPS (slope)

Insulation material adhesive:

**Bauder foam adhesive** 

Vapour barrier (cold self-adhesive): BauderTEC KSD Mica

System build-up: TP\_EPS-G\_K\_01

The flat roof structure shown is a recommendation based on the selected parameters. Object-specific features and legal regulations must be clarified and adhered to in advance. This recommendation does not replace a consultation with a Bauder specialist consultant or Bauder Application Technology.