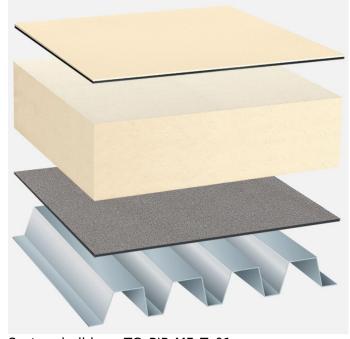

Synthetic waterproofing, BauderPIR thermal insulation, trapezoidal sheet metal substrate with an existing slope (at least 2%)

Capping sheet (mechanically secured):

## BauderTHERMOPLAN T 15/18/20

Linear drainage (optional, not shown):

## BauderPIR M

Vapour barrier (cold self-adhesive):

## **BauderTEC KSD Mica**

System build-up: TG PIR-MF T 01

The flat roof structure shown is a recommendation based on the selected parameters. Object-specific features and legal regulations must be clarified and adhered to in advance. This recommendation does not replace a consultation with a Bauder specialist consultant or Bauder Application Technology.