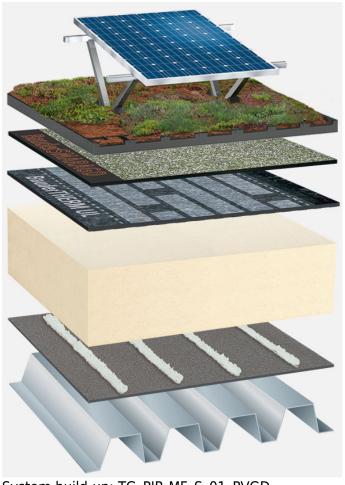

Photovoltaic system, bitumen waterproofing with root resistance, BauderPIR thermal insulation, trapezoidal sheet metal substrate with a slope of at least 2%

Photovoltaics:

# **BauderSOLAR UK GD**

Capping sheet (torched-on):

# **BauderSMARAGD**

First layer (torched-on):

# **BauderTHERM UL 50**

Linear drainage (optional, not shown):

## BauderPIR T LES

Insulation material (bonded):

# **BauderPIR M**

Insulation material adhesive:

## **Bauder foam adhesive**

Vapour barrier (torched-on):

# **BauderFLEX DNA**

System build-up: TG\_PIR-MF\_S\_01\_PVGD

The flat roof structure shown is a recommendation based on the selected parameters. Object-specific features and legal regulations must be clarified and adhered to in advance. This recommendation does not replace a consultation with a Bauder specialist consultant or Bauder Application Technology.