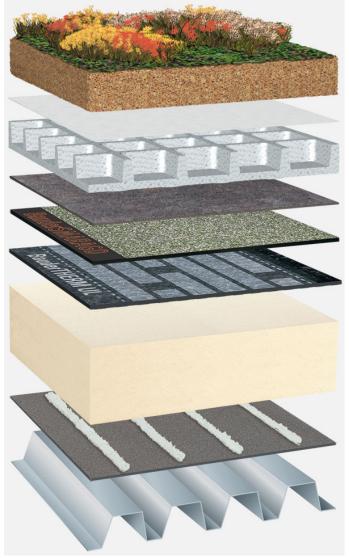

Extensive roof planting, bitumen waterproofing with root resistance, BauderPIR thermal insulation, trapezoidal sheet metal substrate with a slope of at least 2%

Roof planting:

**Bauder Extensive (75 kg/m²)** 

Capping sheet (torched-on):

**BauderSMARAGD** 

First layer (torched-on):

**BauderTHERM UL 50** 

Linear drainage (optional, not shown):

**BauderPIR T LES** 

Insulation material (bonded):

BauderPIR M

Insulation material adhesive:

**Bauder foam adhesive** 

Vapour barrier (torched-on):

**BauderFLEX DNA** 

System build-up: TG\_PIR-MF\_S\_01\_G75

The flat roof structure shown is a recommendation based on the selected parameters. Object-specific features and legal regulations must be clarified and adhered to in advance. This recommendation does not replace a consultation with a Bauder specialist consultant or Bauder Charlication Technology Bauder Flat Roof Navigator (www.roof-navigator.eu)