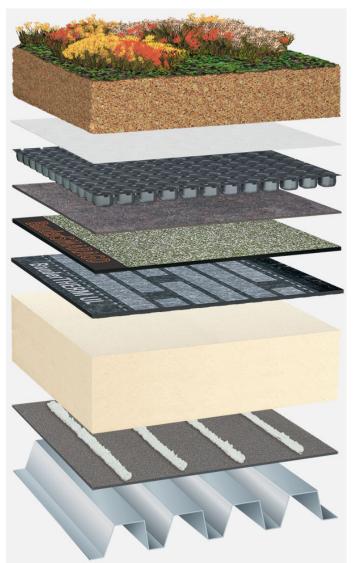

Extensive roof planting, bitumen waterproofing with root resistance, BauderPIR thermal insulation, trapezoidal sheet metal substrate with a slope of at least 2%

## Roof planting: Bauder Extensive (125 kg/m<sup>2</sup>)

Capping sheet (torched-on): BauderSMARAGD

First layer (torched-on): BauderTHERM UL 50

Linear drainage (optional, not shown): **BauderPIR T LES** 

Insulation material (bonded): **BauderPIR M** 

Insulation material adhesive: Bauder foam adhesive

Vapour barrier (torched-on): BauderFLEX DNA

System build-up: TG\_PIR-MF\_S\_01\_G125

The flat roof structure shown is a recommendation based on the selected parameters. Object-specific features and legal regulations must be clarified and adhered to in advance. This recommendation does not replace a consultation with a Bauder specialist consultant or Bauder Consistent of With Cheves Bauder Flat Roof Navigator (www.roof-navigator.eu)