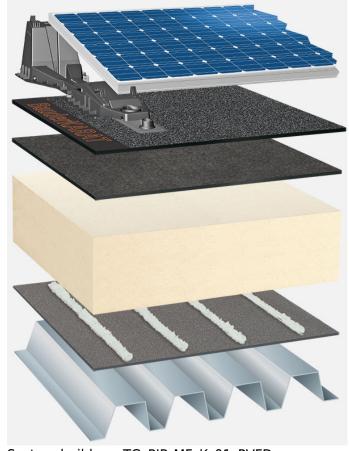

Photovoltaic system, bitumen waterproofing, BauderPIR thermal insulation, trapezoidal sheet metal substrate with a slope of at least 2%

Photovoltaics:

# **BauderSOLAR UK FD**

Capping sheet (torched-on):

# **BauderKARAT**

First layer (torched-on):

# **BauderFLEX G4E**

Linear drainage (optional, not shown):

## **BauderPIR T LES**

Insulation material (bonded):

# **BauderPIR M**

Insulation material adhesive:

## **Bauder foam adhesive**

Vapour barrier (torched-on):

# **BauderFLEX DNA**

System build-up: TG\_PIR-MF\_K\_01\_PVFD

The flat roof structure shown is a recommendation based on the selected parameters. Object-specific features and legal regulations must be clarified and adhered to in advance. This recommendation does not replace a consultation with a Bauder specialist consultant or Bauder Application Technology.