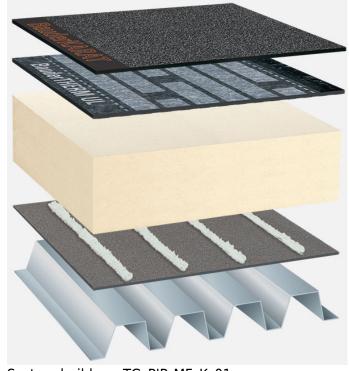

Bitumen waterproofing, BauderPIR thermal insulation, trapezoidal sheet metal substrate with a slope of at least 2%

Capping sheet (torched-on):

### **BauderKARAT**

First layer (torched-on):

## **BauderTHERM UL 50**

Linear drainage (optional, not shown):

### **BauderPIR T LES**

Insulation material (bonded):

#### BauderPIR M

Insulation material adhesive:

### **Bauder foam adhesive**

Vapour barrier (torched-on):

# **BauderFLEX DNA**

System build-up: TG PIR-MF K 01

The flat roof structure shown is a recommendation based on the selected parameters. Object-specific features and legal regulations must be clarified and adhered to in advance. This recommendation does not replace a consultation with a Bauder specialist consultant or Bauder Application Technology.