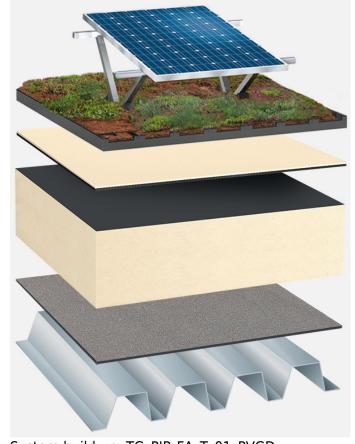

Photovoltaic system, extensive planting, synthetic waterproofing, BauderPIR thermal insulation, trapezoidal sheet metal substrate with a slope of at least 2%

Photovoltaics:

## **BauderSOLAR UK GD**

Capping sheet (mechanically secured):

# BauderTHERMOPLAN T 15/18/20

Linear drainage (optional, not shown):

### **BauderPIR T LES**

Insulation material (mechanically secured):

### BauderPIR FA

Vapour barrier (cold self-adhesive):

#### **BauderTEC KSD Mica**

System build-up: TG\_PIR-FA\_T\_01\_PVGD

The flat roof structure shown is a recommendation based on the selected parameters. Object-specific features and legal regulations must be clarified and adhered to in advance. This recommendation does not replace a consultation with a Bauder specialist consultant or Bauder Application Technology.