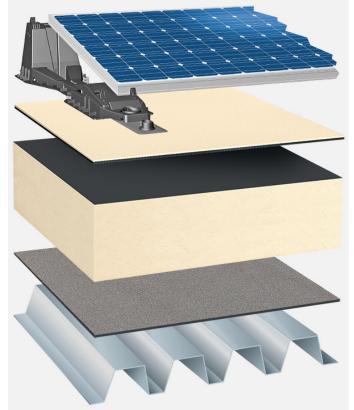

Photovoltaic system, synthetic waterproofing, BauderPIR thermal insulation, trapezoidal sheet metal substrate with a slope of at least 2%

Photovoltaics:

BauderSOLAR UK FD

Capping sheet (mechanically secured): BauderTHERMOPLAN T 15/18/20

Linear drainage (optional, not shown): **BauderPIR T LES** 

Insulation material adhesive:

**Bauder foam adhesive** 

Insulation material (mechanically secured): **BauderPIR FA** 

Vapour barrier (cold self-adhesive): BauderTEC KSD Mica

System build-up: TG\_PIR-FA\_T\_01\_PVFD

The flat roof structure shown is a recommendation based on the selected parameters. Object-specific features and legal regulations must be clarified and adhered to in advance. This recommendation does not replace a consultation with a Bauder specialist consultant or Bauder Application Technology.