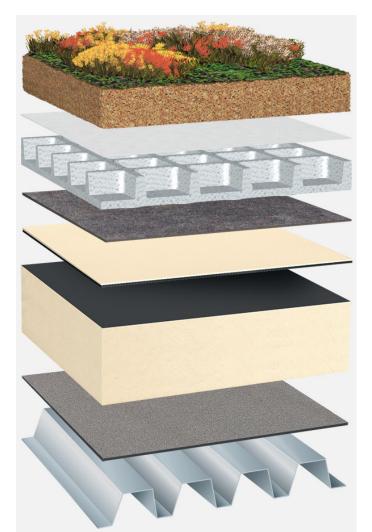

Extensive roof planting, synthetic waterproofing, BauderPIR thermal insulation, trapezoidal sheet metal substrate with a slope of at least 2%

Roof planting:

Bauder Extensive (75 kg/m<sup>2</sup>)

Capping sheet (mechanically secured): BauderTHERMOPLAN T 15/18/20

Linear drainage (optional, not shown): **BauderPIR T LES** 

Insulation material (mechanically secured):

BauderPIR FA

Vapour barrier (cold self-adhesive): BauderTEC KSD Mica

System build-up: TG\_PIR-FA\_T\_01\_G75

The flat roof structure shown is a recommendation based on the selected parameters. Object-specific features and legal regulations must be clarified and adhered to in advance. This recommendation does not replace a consultation with a Bauder specialist consultant or Bauder Application Technology.