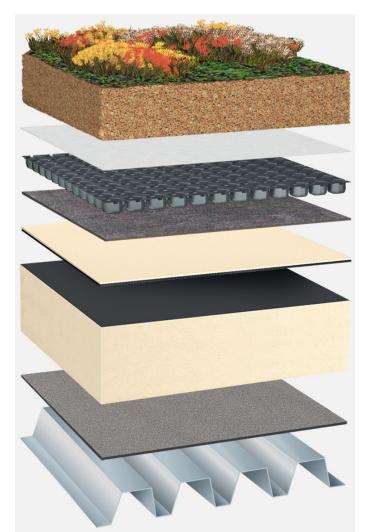

Extensive roof planting, synthetic waterproofing, BauderPIR thermal insulation, trapezoidal sheet metal substrate with a slope of at least 2%

Roof planting:

Bauder Extensive (125 kg/m<sup>2</sup>)

Capping sheet (mechanically secured): BauderTHERMOPLAN T 15/18/20

Linear drainage (optional, not shown): **BauderPIR T LES** 

Insulation material (mechanically secured):

**BauderPIR FA** 

Vapour barrier (cold self-adhesive): BauderTEC KSD Mica

System build-up: TG\_PIR-FA\_T\_01\_G125

The flat roof structure shown is a recommendation based on the selected parameters. Object-specific features and legal regulations must be clarified and adhered to in advance. This recommendation does not replace a consultation with a Bauder specialist consultant or Bauder Application Technology.