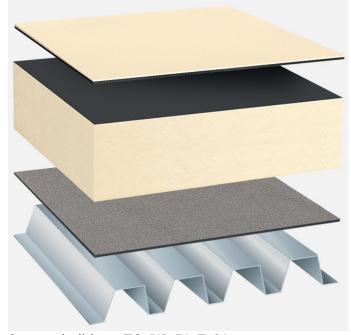

Synthetic waterproofing, BauderPIR thermal insulation, trapezoidal sheet metal substrate with a slope of at least 2%

Capping sheet (mechanically secured):

## BauderTHERMOPLAN T 15/18/20

Linear drainage (optional, not shown):

## **BauderPIR T LES**

Insulation material (mechanically secured):

## **BauderPIR FA**

Vapour barrier (cold self-adhesive):

## **BauderTEC KSD Mica**

System build-up: TG\_PIR-FA\_T\_01

The flat roof structure shown is a recommendation based on the selected parameters. Object-specific features and legal regulations must be clarified and adhered to in advance. This recommendation does not replace a consultation with a Bauder specialist consultant or Bauder Application Technology.