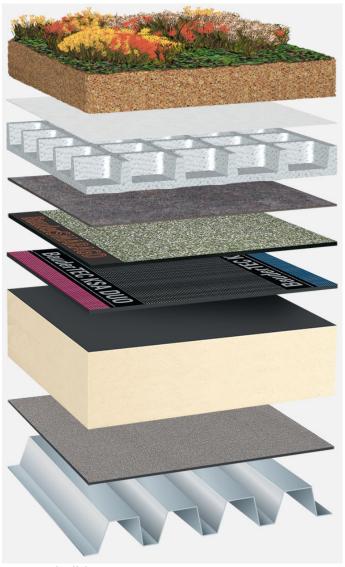

Extensive roof planting, bitumen waterproofing with root resistance, BauderPIR thermal insulation, trapezoidal sheet metal substrate with a slope of at least 2%

Roof planting:

# **Bauder Extensive (75 kg/m<sup>2</sup>)**

Capping sheet (torched-on):

### **BauderSMARAGD**

First layer (cold self-adhesive):

## BauderTEC KSA DUO 35

Linear drainage (optional, not shown):

#### **BauderPIR T LES**

Insulation material (mechanically secured):

#### BauderPIR FA

Vapour barrier (cold self-adhesive):

#### **BauderTEC KSD Mica**

System build-up: TG\_PIR-FA\_S\_01\_G75

The flat roof structure shown is a recommendation based on the selected parameters. Object-specific features and legal regulations must be clarified and adhered to in advance. This recommendation does not replace a consultation with a Bauder specialist consultant or Bauder Gmeiateon Writtm प्रिका Bauder Flat Roof Navigator (www.roof-navigator.eu)