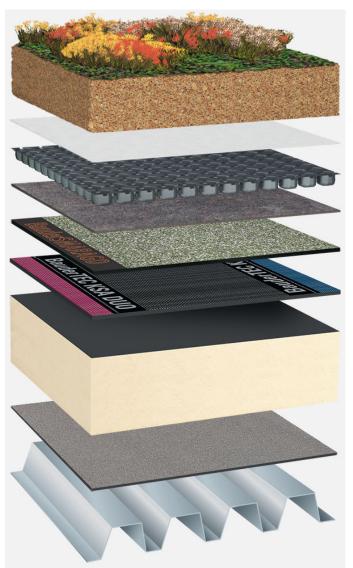

Extensive roof planting, bitumen waterproofing with root resistance, BauderPIR thermal insulation, trapezoidal sheet metal substrate with a slope of at least 2%

## Roof planting: Bauder Extensive (125 kg/m<sup>2</sup>)

Capping sheet (torched-on): BauderSMARAGD

First layer (cold self-adhesive): BauderTEC KSA DUO 35

Linear drainage (optional, not shown): **BauderPIR T LES** 

Insulation material (mechanically secured): **BauderPIR FA** 

Vapour barrier (cold self-adhesive): BauderTEC KSD Mica

System build-up: TG\_PIR-FA\_S\_01\_G125

The flat roof structure shown is a recommendation based on the selected parameters. Object-specific features and legal regulations must be clarified and adhered to in advance. This recommendation does not replace a consultation with a Bauder specialist consultant or Bauder **Smeated With dbe Bauder Flat Roof Navigator (www.roof-navigator.eu)**