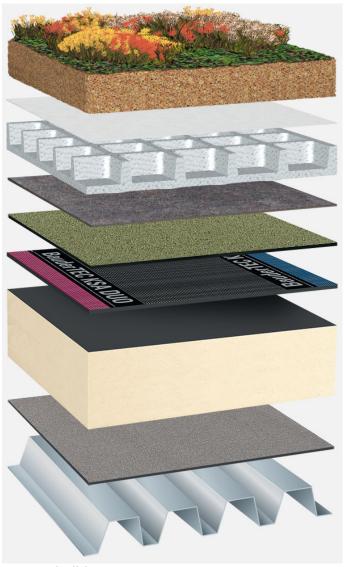

Extensive roof planting, bitumen waterproofing with root resistance, BauderPIR thermal insulation, trapezoidal sheet metal substrate with a slope of at least 2%

Roof planting:

# **Bauder Extensive (75 kg/m<sup>2</sup>)**

Capping sheet (torched-on):

## **BauderPLANT E**

First layer (cold self-adhesive):

## BauderTEC KSA DUO 35

Linear drainage (optional, not shown):

### **BauderPIR T LES**

Insulation material (mechanically secured):

#### BauderPIR FA

Vapour barrier (cold self-adhesive):

### **BauderTEC KSD Mica**

System build-up: TG\_PIR-FA\_P\_01\_G75

The flat roof structure shown is a recommendation based on the selected parameters. Object-specific features and legal regulations must be clarified and adhered to in advance. This recommendation does not replace a consultation with a Bauder specialist consultant or Bauder Gmeiateon Writtm प्रिका Bauder Flat Roof Navigator (www.roof-navigator.eu)