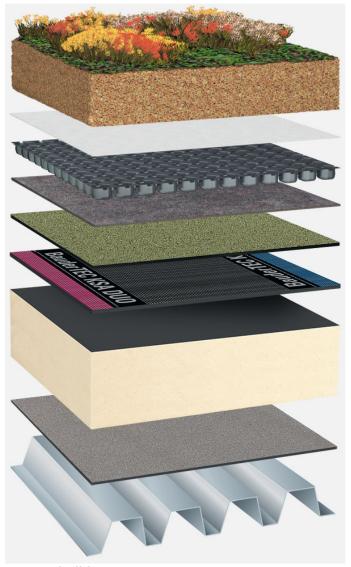

Extensive roof planting, bitumen waterproofing with root resistance, BauderPIR thermal insulation, trapezoidal sheet metal substrate with a slope of at least 2%

Roof planting:

# Bauder Extensive (125 kg/m<sup>2</sup>)

Capping sheet (torched-on):

## **BauderPLANT E**

First layer (cold self-adhesive):

### BauderTEC KSA DUO 35

Linear drainage (optional, not shown):

### **BauderPIR T LES**

Insulation material (mechanically secured):

#### BauderPIR FA

Vapour barrier (cold self-adhesive):

### **BauderTEC KSD Mica**

System build-up: TG\_PIR-FA\_P\_01\_G125

The flat roof structure shown is a recommendation based on the selected parameters. Object-specific features and legal regulations must be clarified and adhered to in advance. This recommendation does not replace a consultation with a Bauder specialist consultant or Bauder Gmeiateon Writtm प्रिका Bauder Flat Roof Navigator (www.roof-navigator.eu)