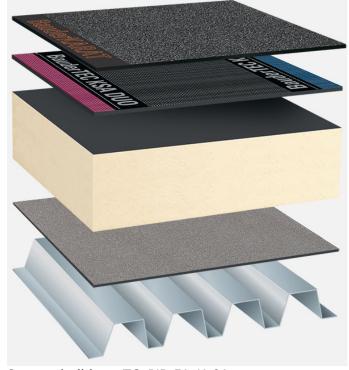

Bitumen waterproofing, BauderPIR thermal insulation, trapezoidal sheet metal substrate with a slope of at least 2%

Capping sheet (torched-on):

## **BauderKARAT**

First layer (cold self-adhesive):

# **BauderTEC KSA DUO 35**

Linear drainage (optional, not shown):

### **BauderPIR T LES**

Insulation material (mechanically secured):

### BauderPIR FA

Vapour barrier (cold self-adhesive):

### **BauderTEC KSD Mica**

System build-up: TG\_PIR-FA\_K\_01

The flat roof structure shown is a recommendation based on the selected parameters. Object-specific features and legal regulations must be clarified and adhered to in advance. This recommendation does not replace a consultation with a Bauder specialist consultant or Bauder Application Technology.