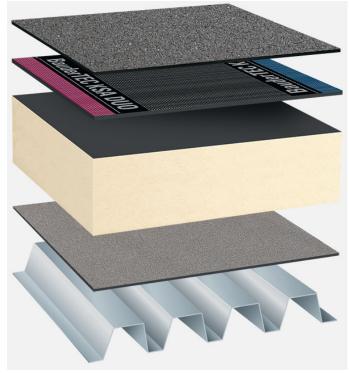

Bitumen waterproofing, BauderPIR thermal insulation, trapezoidal sheet metal substrate with a slope of at least 2%

Capping sheet (torched-on):

## **Baukubit K5K**

First layer (cold self-adhesive):

# **BauderTEC KSA DUO 35**

Linear drainage (optional, not shown):

### **BauderPIR T LES**

Insulation material (mechanically secured):

### BauderPIR FA

Vapour barrier (cold self-adhesive):

### **BauderTEC KSD Mica**

System build-up: TG\_PIR-FA\_B\_01

The flat roof structure shown is a recommendation based on the selected parameters. Object-specific features and legal regulations must be clarified and adhered to in advance. This recommendation does not replace a consultation with a Bauder specialist consultant or Bauder Application Technology.