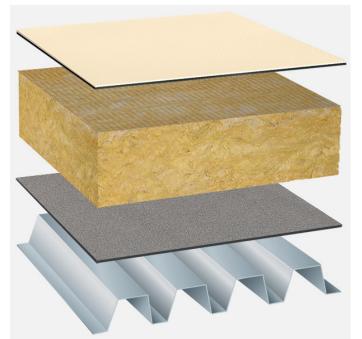

Synthetic waterproofing, mineral fibre thermal insulation, trapezoidal sheet metal substrate with an existing slope (at least 2%)

Capping sheet (mechanically secured): BauderTHERMOPLAN T 15/18/20

Linear drainage (optional, not shown): LES mineral fibre

Insulation material (mechanically secured): Mineral fibre insulation

Vapour barrier (cold self-adhesive): BauderTEC KSD Mica

System build-up: TG\_MIFA-P\_T\_01

The flat roof structure shown is a recommendation based on the selected parameters. Object-specific features and legal regulations must be clarified and adhered to in advance. This recommendation does not replace a consultation with a Bauder specialist consultant or Bauder Application Technology.