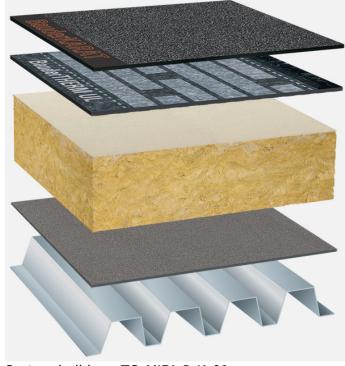

Bitumen waterproofing, mineral fibre thermal insulation, trapezoidal sheet metal substrate with a slope of at least 2%

Capping sheet (torched-on):

## **BauderKARAT**

First layer (torched-on):

### **BauderTHERM UL 50**

Linear drainage (optional, not shown):

#### LES mineral fibre

Insulation material (bonded):

# Mineral fibre insulation, laminated

Vapour barrier (torched-on):

#### **BauderFLEX DNA**

System build-up: TG MIFA-P K 01

The flat roof structure shown is a recommendation based on the selected parameters. Object-specific features and legal regulations must be clarified and adhered to in advance. This recommendation does not replace a consultation with a Bauder specialist consultant or Bauder Application Technology.