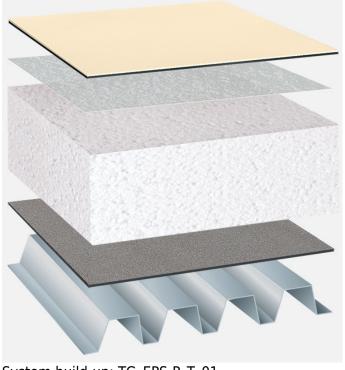

Synthetic waterproofing, EPS thermal insulation, trapezoidal sheet metal substrate with an existing slope (at least 2%)

Capping sheet (mechanically secured):

## BauderTHERMOPLAN T 15/18/20

Separating/fire protection layer:

# Bauder GV 120 glass mat

Linear drainage (optional, not shown):

# **EPS LES**

Insulation material (mechanically secured):

#### **EPS**

Vapour barrier (cold self-adhesive):

### **BauderTEC KSD Mica**

System build-up: TG\_EPS-P\_T\_01

The flat roof structure shown is a recommendation based on the selected parameters. Object-specific features and legal regulations must be clarified and adhered to in advance. This recommendation does not replace a consultation with a Bauder specialist consultant or Bauder Application Technology.