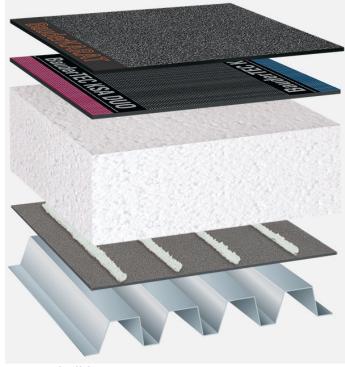

Bitumen waterproofing, EPS thermal insulation, trapezoidal sheet metal substrate with a slope of at least 2%

Capping sheet (torched-on):

## **BauderKARAT**

First layer (cold self-adhesive):

# **BauderTEC KSA DUO 35**

Linear drainage (optional, not shown):

### **EPS LES**

Insulation material (bonded):

### **EPS**

Insulation material adhesive:

## **Bauder foam adhesive**

Vapour barrier (cold self-adhesive):

#### **BauderTEC KSD Mica**

System build-up: TG EPS-P K 01

The flat roof structure shown is a recommendation based on the selected parameters. Object-specific features and legal regulations must be clarified and adhered to in advance. This recommendation does not replace a consultation with a Bauder specialist consultant or Bauder Application Technology.