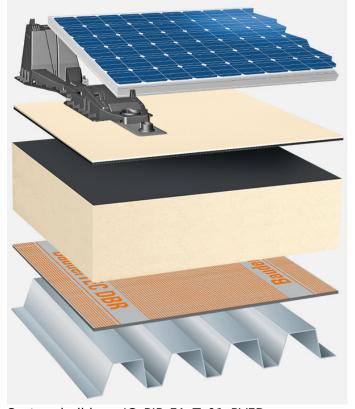

## **BauderSOLAR UK FD**

Capping sheet (mechanically secured):

## BauderTHERMOPLAN T 15/18/20

Insulation material (mechanically secured):

## **BauderPIR FA**

Vapour barrier (cold self-adhesive):

## **BauderTEC DBR**

System build-up: IG\_PIR-FA\_T\_01\_PVFD

The flat roof structure shown is a recommendation based on the selected parameters. Object-specific features and legal regulations must be clarified and adhered to in advance. This recommendation does not replace a consultation with a Bauder specialist consultant or Bauder Application Technology.

Extensive roof planting, synthetic waterproofing, BauderPIR thermal insulation, lightweight industrial roof with a slope of at least 2%

Photovoltaics: