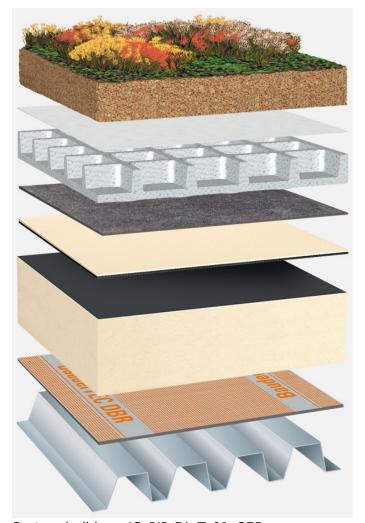

Extensive roof planting, synthetic waterproofing, BauderPIR thermal insulation, lightweight industrial roof with a slope of at least 2%

Roof planting:

Bauder Extensive (75 kg/m<sup>2</sup>)

Capping sheet (mechanically secured):

BauderTHERMOPLAN T 15/18/20

Insulation material (mechanically secured):

**BauderPIR FA** 

Vapour barrier (cold self-adhesive):

**BauderTEC DBR** 

System build-up: IG PIR-FA T 01 G75

The flat roof structure shown is a recommendation based on the selected parameters. Object-specific features and legal regulations must be clarified and adhered to in advance. This recommendation does not replace a consultation with a Bauder specialist consultant or Bauder Application Technology.