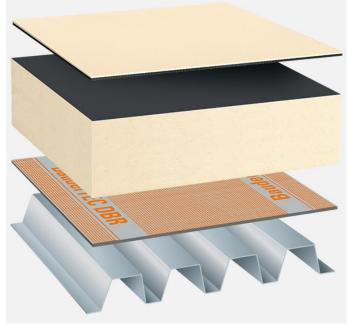

## Synthetic waterproofing, BauderPIR thermal insulation, lightweight industrial roof with a slope of at least 2%

Capping sheet (mechanically secured):

## BauderTHERMOPLAN T 15/18/20

Insulation material (mechanically secured):

## **BauderPIR FA**

Vapour barrier (cold self-adhesive):

## **BauderTEC DBR**

System build-up: IG PIR-FA T 01

The flat roof structure shown is a recommendation based on the selected parameters. Object-specific features and legal regulations must be clarified and adhered to in advance. This recommendation does not replace a consultation with a Bauder specialist consultant or Bauder Application Technology.