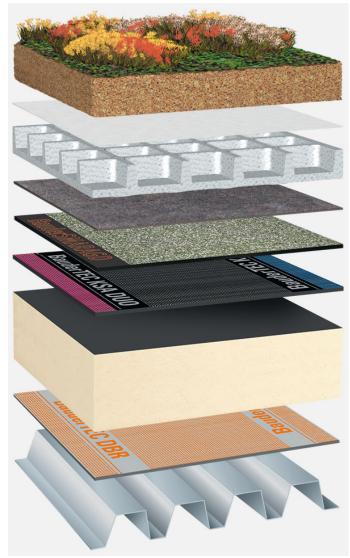

Extensive roof planting, bitumen waterproofing with root resistance, BauderPIR thermal insulation, lightweight industrial roof with a slope of at least 2%

Roof planting:

# Bauder Extensive (75 kg/m<sup>2</sup>)

Capping sheet (torched-on):

## **BauderSMARAGD**

First layer (cold self-adhesive):

## **BauderTEC KSA DUO 35**

Insulation material (mechanically secured):

### BauderPIR FA

Vapour barrier (cold self-adhesive):

### **BauderTEC DBR**

System build-up: IG\_PIR-FA\_S\_01\_G75

The flat roof structure shown is a recommendation based on the selected parameters. Object-specific features and legal regulations must be clarified and adhered to in advance. This recommendation does not replace a consultation with a Bauder specialist consultant or Bauder Application Technology.