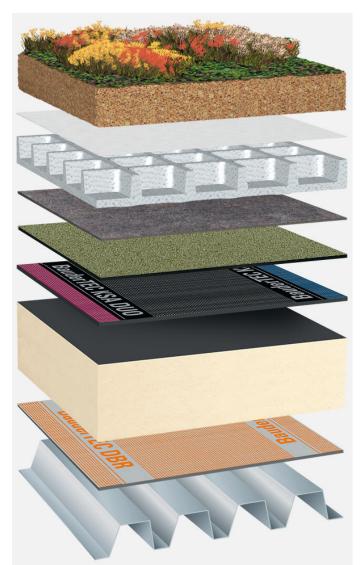

Extensive roof planting, bitumen waterproofing with root resistance, BauderPIR thermal insulation, lightweight industrial roof with a slope of at least 2%

Roof planting:

Bauder Extensive (75 kg/m<sup>2</sup>)

Capping sheet (torched-on): BauderPLANT E

First layer (cold self-adhesive): BauderTEC KSA DUO 35

Insulation material (mechanically secured):

**BauderPIR FA** 

Vapour barrier (cold self-adhesive): **BauderTEC DBR** 

System build-up: IG\_PIR-FA\_P\_01\_G75

The flat roof structure shown is a recommendation based on the selected parameters. Object-specific features and legal regulations must be clarified and adhered to in advance. This recommendation does not replace a consultation with a Bauder specialist consultant or Bauder Application Technology.