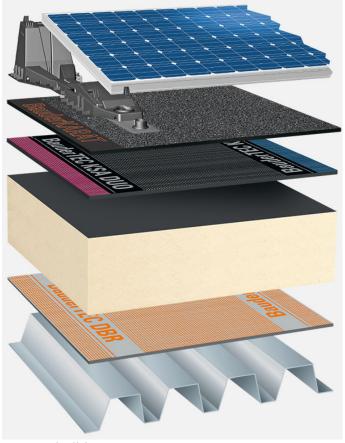

Photovoltaic system, bitumen waterproofing, BauderPIR thermal insulation, lightweight industrial roof with a slope of at least 2%

Photovoltaics:

# **BauderSOLAR UK FD**

Capping sheet (torched-on):

# **BauderKARAT**

First layer (cold self-adhesive):

# **BauderTEC KSA DUO 35**

Insulation material (mechanically secured):

## BauderPIR FA

Vapour barrier (cold self-adhesive):

# **BauderTEC DBR**

System build-up: IG PIR-FA K 01 PVFD

The flat roof structure shown is a recommendation based on the selected parameters. Object-specific features and legal regulations must be clarified and adhered to in advance. This recommendation does not replace a consultation with a Bauder specialist consultant or Bauder Application Technology.