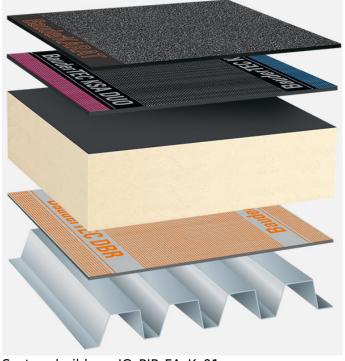

# Bitumen waterproofing, BauderPIR thermal insulation, lightweight industrial roof with a slope of at least 2%

Capping sheet (torched-on):

### **BauderKARAT**

First layer (cold self-adhesive):

# **BauderTEC KSA DUO 35**

Insulation material (mechanically secured):

#### BauderPIR FA

Vapour barrier (cold self-adhesive):

## **BauderTEC DBR**

System build-up: IG PIR-FA K 01

The flat roof structure shown is a recommendation based on the selected parameters. Object-specific features and legal regulations must be clarified and adhered to in advance. This recommendation does not replace a consultation with a Bauder specialist consultant or Bauder Application Technology.