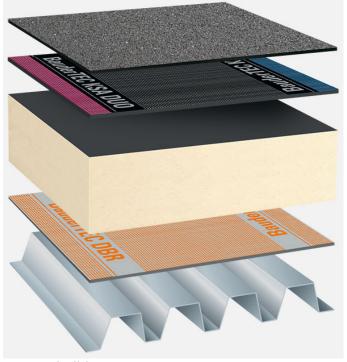

# Bitumen waterproofing, BauderPIR thermal insulation, lightweight industrial roof with a slope of at least 2%

Capping sheet (torched-on):

## **Baukubit K5K**

First layer (cold self-adhesive):

### **BauderTEC KSA DUO 35**

Insulation material (mechanically secured):

#### BauderPIR FA

Vapour barrier (cold self-adhesive):

#### **BauderTEC DBR**

System build-up: IG PIR-FA B 01

The flat roof structure shown is a recommendation based on the selected parameters. Object-specific features and legal regulations must be clarified and adhered to in advance. This recommendation does not replace a consultation with a Bauder specialist consultant or Bauder Application Technology.