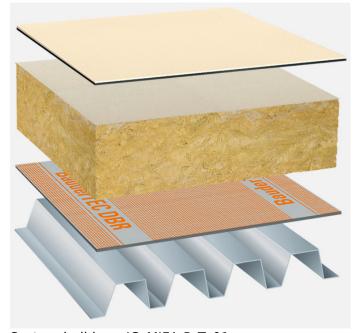

## Synthetic waterproofing, BauderPIR thermal insulation, lightweight industrial roof with a slope of at least 2%

Capping sheet (mechanically secured):

## BauderTHERMOPLAN T 15/18/20

Insulation material (mechanically secured):

## Mineral fibre insulation

Vapour barrier (cold self-adhesive):

## **BauderTEC DBR**

System build-up: IG\_MIFA-P\_T\_01

The flat roof structure shown is a recommendation based on the selected parameters. Object-specific features and legal regulations must be clarified and adhered to in advance. This recommendation does not replace a consultation with a Bauder specialist consultant or Bauder Application Technology.