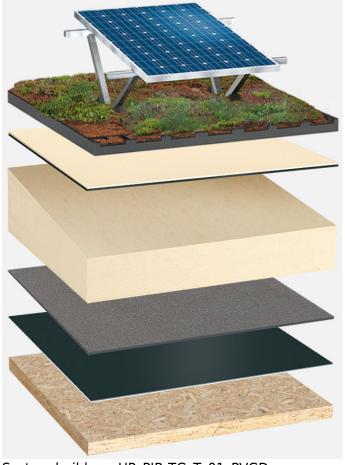

Photovoltaic system, extensive roof planting, synthetic waterproofing, BauderPIR tapered insulation, wooden substrate

Photovoltaics:

## **BauderSOLAR UK GD**

Capping sheet (mechanically secured):

## BauderTHERMOPLAN T 15/18/20

Linear drainage (optional, not shown):

### **BauderPIR T LES**

Insulation material (mechanically secured):

# **BauderPIR T (Tapered)**

Vapour barrier (torched-on):

## **BauderFLEX DNA**

Separating layer (mechanically secured):

#### BauderFLEX TA 600

System build-up: HP\_PIR-TG\_T\_01\_PVGD

The flat roof structure shown is a recommendation based on the selected parameters. Object-specific features and legal regulations must be clarified and adhered to in advance. This recommendation does not replace a consultation with a Bauder specialist consultant or Bauder Application Technology.