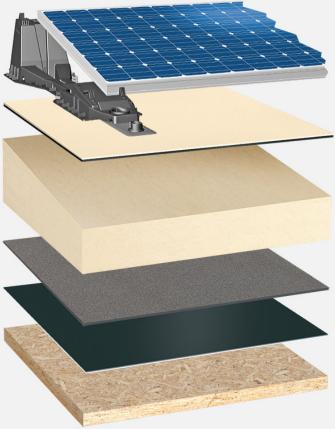

Photovoltaic system, synthetic waterproofing, BauderPIR tapered insulation, wooden substrate

## Photovoltaics: BauderSOLAR UK FD

Capping sheet (mechanically secured): BauderTHERMOPLAN T 15/18/20

Linear drainage (optional, not shown): BauderPIR T LES

Insulation material (mechanically secured): **BauderPIR T (Tapered)** 

Vapour barrier (torched-on): BauderFLEX DNA

Separating layer (mechanically secured): **BauderFLEX TA 600** 

System build-up: HP\_PIR-TG\_T\_01\_PVFD

The flat roof structure shown is a recommendation based on the selected parameters. Object-specific features and legal regulations must be clarified and adhered to in advance. This recommendation does not replace a consultation with a Bauder specialist consultant or Bauder Application Technology.