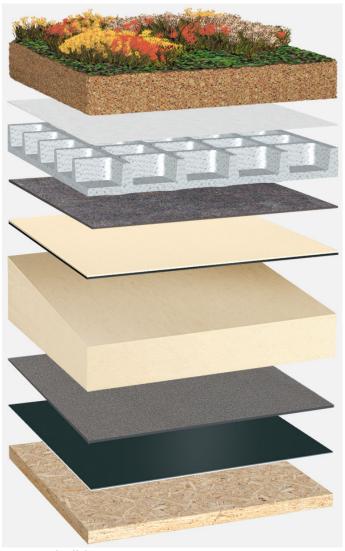

# Extensive roof planting, synthetic waterproofing, BauderPIR tapered insulation, wooden substrate

Roof planting:

# Bauder Extensive (75 kg/m<sup>2</sup>)

Capping sheet (mechanically secured):

### BauderTHERMOPLAN T 15/18/20

Linear drainage (optional, not shown):

#### **BauderPIR T LES**

Insulation material (mechanically secured):

## **BauderPIR T (Tapered)**

Vapour barrier (torched-on):

#### **BauderFLEX DNA**

Separating layer (mechanically secured):

### **BauderFLEX TA 600**

System build-up: HP\_PIR-TG\_T\_01\_G75

The flat roof structure shown is a recommendation based on the selected parameters. Object-specific features and legal regulations must be clarified and adhered to in advance. This recommendation does not replace a consultation with a Bauder specialist consultant or Bauder Application Technology.