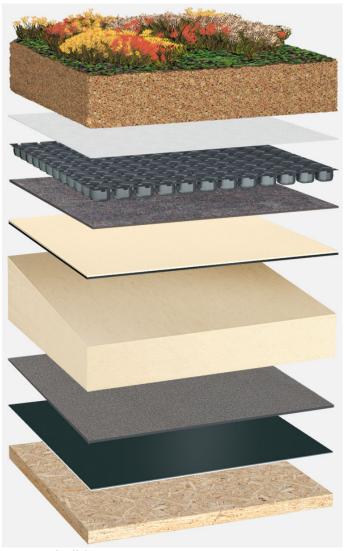

# Extensive roof planting, synthetic waterproofing, BauderPIR tapered insulation, wooden substrate

Roof planting:

# Bauder Extensive (125 kg/m<sup>2</sup>)

Capping sheet (mechanically secured):

### BauderTHERMOPLAN T 15/18/20

Linear drainage (optional, not shown):

#### **BauderPIR T LES**

Insulation material (mechanically secured):

## **BauderPIR T (Tapered)**

Vapour barrier (torched-on):

#### **BauderFLEX DNA**

Separating layer (mechanically secured):

#### **BauderFLEX TA 600**

System build-up: HP\_PIR-TG\_T\_01\_G125

The flat roof structure shown is a recommendation based on the selected parameters. Object-specific features and legal regulations must be clarified and adhered to in advance. This recommendation does not replace a consultation with a Bauder specialist consultant or Bauder Application Technology.