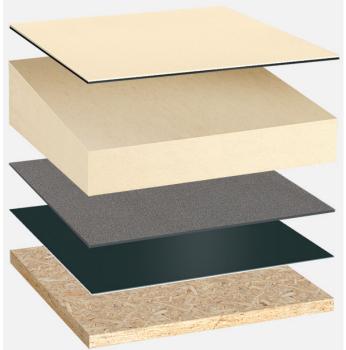

## Synthetic waterproofing, BauderPIR tapered insulation, wooden substrate

Capping sheet (mechanically secured): BauderTHERMOPLAN T 15/18/20

Linear drainage (optional, not shown): **BauderPIR T LES** 

Insulation material (mechanically secured): BauderPIR T (Tapered)

Vapour barrier (torched-on): BauderFLEX DNA

Separating layer (mechanically secured): BauderFLEX TA 600

System build-up: HP\_PIR-TG\_T\_01

The flat roof structure shown is a recommendation based on the selected parameters. Object-specific features and legal regulations must be clarified and adhered to in advance. This recommendation does not replace a consultation with a Bauder specialist consultant or Bauder Application Technology.