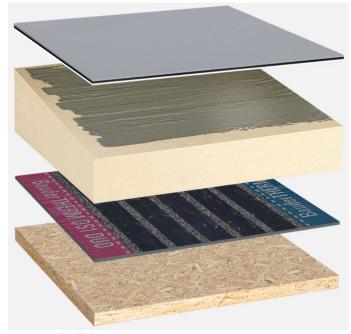

# Synthetic waterproofing, BauderPIR tapered insulation, wooden substrate

Capping sheet (bonded):

### **BauderTHERMOPLAN SK 15/18**

Undercoat:

### **Bauder Primer SK**

Insulation material (torch-welded):

## **BauderPIR T (Tapered)**

Vapour barrier (mechanically secured):

#### **BauderTHERM DS 1 DUO**

System build-up: HP\_PIR-TG\_SK\_01

The flat roof structure shown is a recommendation based on the selected parameters. Object-specific features and legal regulations must be clarified and adhered to in advance. This recommendation does not replace a consultation with a Bauder specialist consultant or Bauder Application Technology.